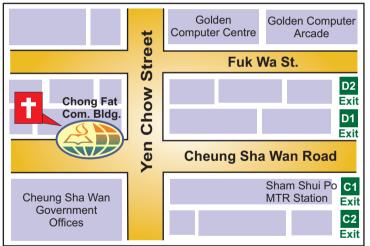

### GLOBAL KINGDOM LIFE ASSEMBLY

Address: Room 901, 9/F Chong Fat Commercial Building 266-268 Cheung Sha Wan Road, Sham Shui Po Kowloon, Hong Kong / Exit D1 Office Tel: 3565 4337 / Pastor's Contact: 96256099 E-mail: info@gkla.org E-mail: bouejo@gkla.org Service Time: 11:00am -1:30 pm

### MAP SHOWING THE LOCATION OF OUR CHURCH

WELCOME ! We are happy to have you visit our church and it is our prayer that your visit will bring forth a life changing experience.